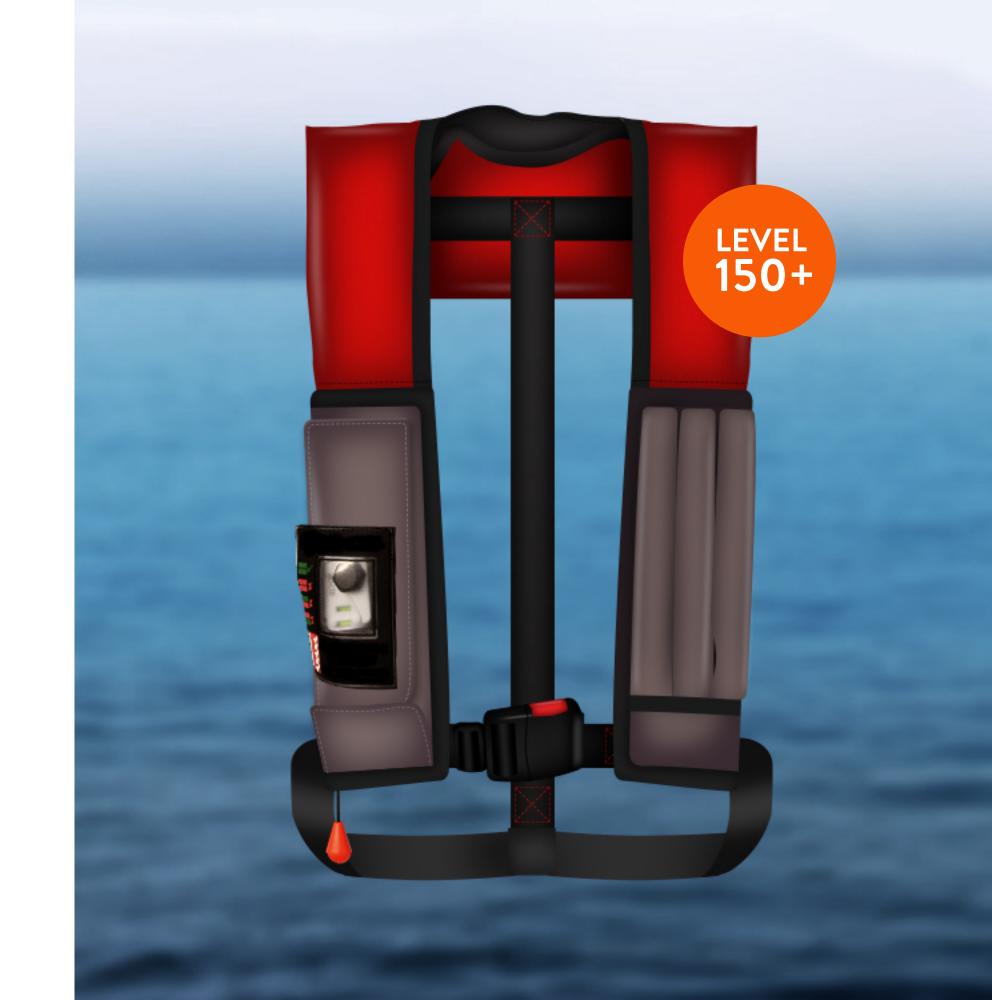

## LEVEL 150+ GENERAL BOATING

This manual inflatable lifejacket has a high buoyancy and is suitable for general boating. It does not have auto-inflate capability. However manual inflation is an option for activities such as sailing yachts offshore where a person can be exposed to spray and waves which may otherwise set off an automatic inflatable lifejacket. It also features a clear see-through window to enable checking the status of the auto cartridge and gas cylinder.

## **SUITABILITY**

**ACTIVITIES:** General boating. Not recommended for jet ski riding.

**LOCATION:** All waters

SIZE: Adults. Not recommended for children under 12 years of age.

**BUOYANCY LEVEL:** 150+ Inflatable

VISIBILITY: High (when inflated)

CARE: Extra care and compulsory servicing required