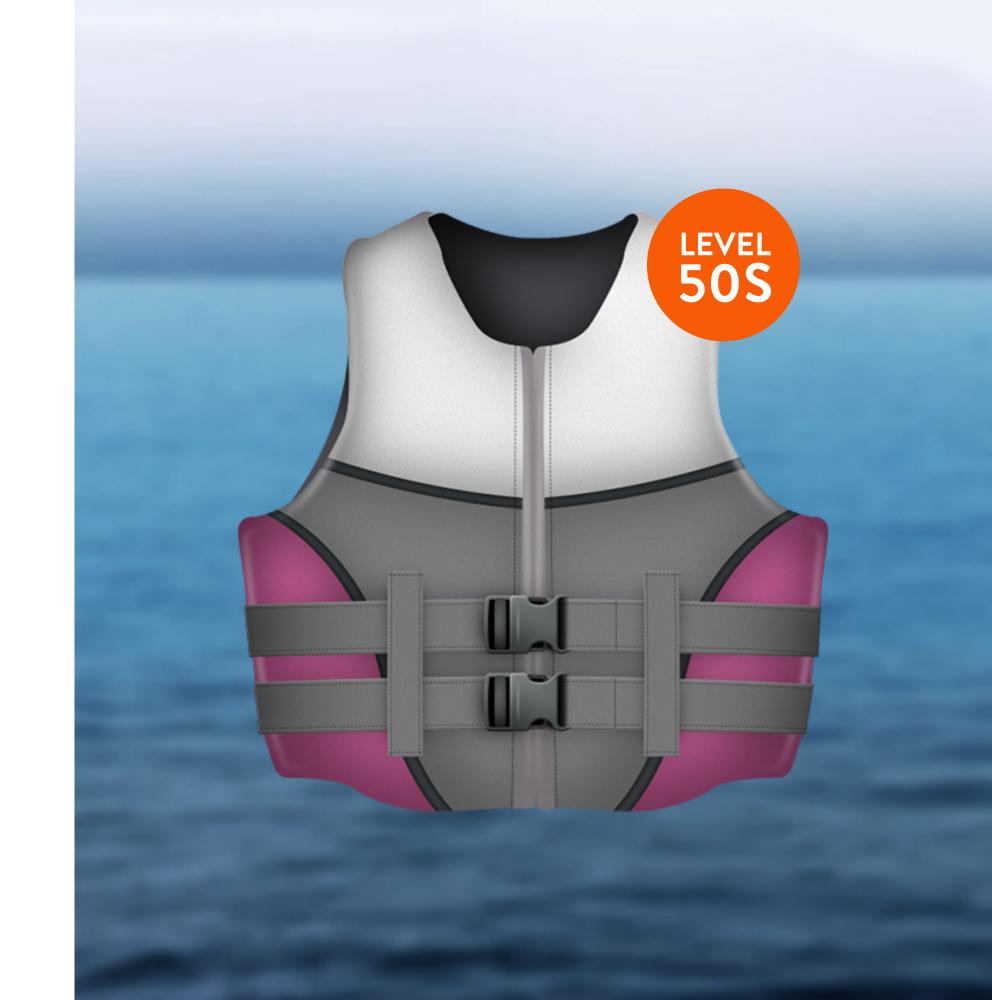

## LEVEL 50S TOW SPORTS/PWC

This foam lifejacket is suitable for wake boarding, water skiing, PWC and tow-in surfing. It features a secure, snug fit to handle falls at speed.

## **SUITABILITY**

ACTIVITIES: Water skiing, wakeboarding, PWC, tow-in surfing

LOCATION: Enclosed water like estuaries, rivers, lakes and dams, and for paddling, small craft sailing and PWC on open waters within sight of land. Do not use for general boating when on open (ocean) waters.

**SIZE:** Adults, child 6-12 (please ensure that buoyancy suits the child's body weight).

**BUOYANCY LEVEL:** 50S Foam

VISIBILITY: Low

**CARE:** Easy care